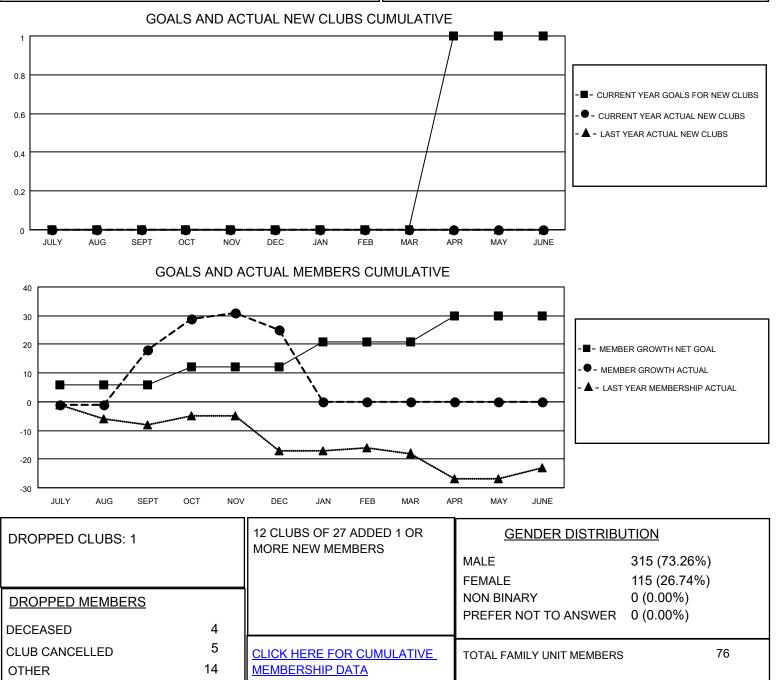

## LOCATION UTAH

District 28 U

Results as of: 12/31/2022

| Clubs                 |               |           |               | Members               |                          |                         |                                                    |
|-----------------------|---------------|-----------|---------------|-----------------------|--------------------------|-------------------------|----------------------------------------------------|
| RESULTS FOR 2022-2023 |               |           |               | RESULTS FOR 2022-2023 |                          |                         |                                                    |
| QUARTER               | NEW CLUB GOAL | NEW CLUBS | DROPPED CLUBS | QUARTER ME            | EMBER GROWTH NET<br>GOAL | MEMBER GROWTH<br>ACTUAL | DROPPED<br>MEMBERS ACTUAL<br>(including transfers) |
| JULY/AUG/SEPT         | 0             | 0         | 0             | JULY/AUG/SEPT         | 6                        | 32                      | 14                                                 |
| OCT/NOV/DEC           | 0             | 0         | 1             | OCT/NOV/DEC           | 6                        | 17                      | 9                                                  |
| JAN/FEB/MAR           | 0             | 0         | 0             | JAN/FEB/MAR           | 9                        | 0                       | 0                                                  |
| APR/MAY/JUNE          | 1             | 0         | 0             | APR/MAY/JUNE          | 9                        | 0                       | 0                                                  |